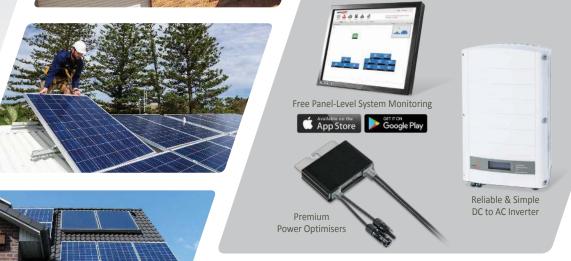

#### THE SOLAREDGE SOLUTION

As a PV inverter and power optimisation leader, SolarEdge has shipped more than 2.9GW of its DC optimised inverter solutions to 91 countries. The SolarEdge solution allows panel-level optimisation of your PV system for better system performance and for your peace of mind.

#### POWER OPTIMISER

By connecting a SolarEdge power optimiser to a PV panel it becomes a smart panel. This allows:

- Harvest of up to 25% more energy from each panel
- Constant feedback on the performance of each panel
- Designed to automatically shutdown each panel for maximum safety in case of an emergency

### A simpler and more reliable inverter:

- Responsible only for DC to AC conversion, as all other functions are handled separately for each panel by the power optimisers
- Small and aesthetic
- Available with 3G SIM card pre-installed. Out-ofthe box internet-ready!

#### **MONITORING**

By displaying real-time performance data for each panel, the monitoring platform allows:

- Full visibility of your system's performance
- Automatic alerts on system issues