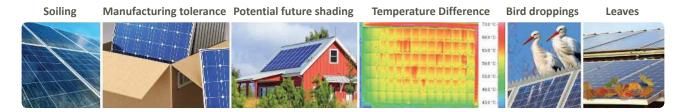

#### MAXIMUM POWER FROM EACH PANEL

In a PV system, each panel has an individual maximum power point. Differences between panels introduce power losses. For example:

With traditional inverters, the weakest panel reduces the performance of all panels.

With SolarEdge, each panel produces the maximum energy, and power losses are eliminated.