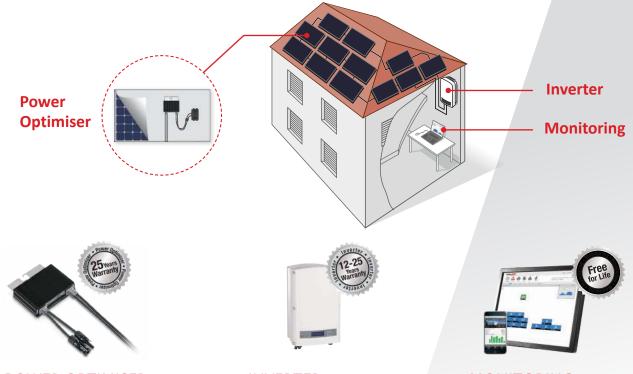

#### THE SOLAREDGE SOLUTION

As a PV inverter and power optimisation leader, SolarEdge has shipped more than 2.9GW of its DC optimised inverter solutions to 91 countries. The SolarEdge solution allows panel-level optimisation of your PV system for better system performance and for your peace of mind.

#### POWER OPTIMISER

By connecting a SolarEdge power optimiser to a PV panel it becomes a smart panel. This allows:

- Harvest of up to 25% more energy from each panel
- Constant feedback on the performance of each panel
- Designed to automatically shutdown each panel for maximum safety in case of an emergency

#### **INVERTER**

### A simpler and more reliable inverter:

- Responsible only for DC to AC conversion, as all other functions are handled separately for each panel by the power optimisers
- Small and aesthetic
- Available with 3G SIM card pre-installed. Out-ofthe box internet-ready!

#### **MONITORING**

By displaying real-time performance data for each panel, the monitoring platform allows:

- Full visibility of your system's performance
- Automatic alerts on system issues