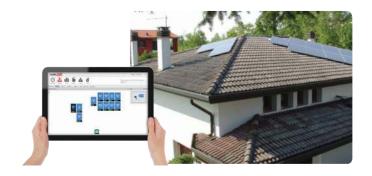

#### VIEW YOUR SYSTEM'S PERFORMANCE FROM ANYWHERE

- > Full visibility of system performance
- > Monitor the performance of each panel in your system to secure your long-term investment
- > Get updates anytime, anywhere using free iOS and Android applications

#### **MONITORING**

By displaying real-time performance data for each panel, the monitoring platform allows:

- Full visibility of your system's performance
- Automatic alerts on system issues