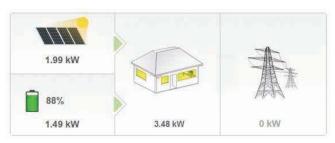

#### ADD STORAGE TO YOUR PV SYSTEM

- > The SolarEdge inverter can manage and monitor both PV generation and energy storage (StorEdge™)
- > The StorEdge™ solution maximises selfconsumption by storing unused PV power in a battery to use when needed
- > Includes optional backup feature to automatically supply power during electrical outages
- > Compatible third-party batteries including the Tesla Powerwall Home Battery and LG Chem RESU, can be added to the existing SolarEdge system