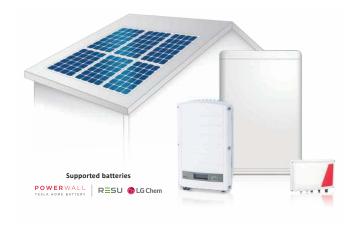

#### ADD STORAGE TO YOUR PV SYSTEM

- > The SolarEdge inverter can manage and monitor both PV generation and energy storage (StorEdge™)
- > The StorEdge™ solution maximises selfconsumption by storing unused PV power in a battery to use when needed
- > Includes optional backup feature to automatically supply power during electrical outages
- > Compatible third-party batteries including the Tesla Powerwall Home Battery and LG Chem RESU, can be added to the existing SolarEdge system