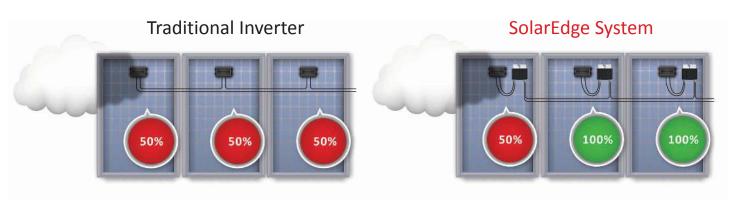

#### MAXIMUM POWER FROM EACH PANEL

In a PV system, each panel has an individual maximum power point. Differences between panels introduce power losses. For example:

With traditional inverters, the weakest panel reduces the performance of all panels.

With SolarEdge, each panel produces the maximum energy, and power losses are eliminated.